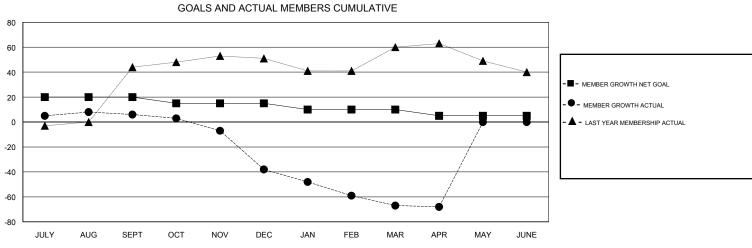

## **GREGORY GILLIAM LOCATION TEXAS GMT CA** Clubs Members RESULTS FOR 2018-2019 RESULTS FOR 2018-2019 NEW CLUBS NEW CLUB GOAL DROPPED CLUBS MEMBER GROWTH NET MEMBER GROWTH DROPPED QUARTER QUARTER GOAL ACTUAL MEMBERS ACTUAL (including transfers) 0 0 20 50 40 JULY/AUG/SEPT JULY/AUG/SEPT -5 23 63 OCT/NOV/DEC OCT/NOV/DEC 0 0 0 31 57 -5 JAN/FEB/MAR JAN/FEB/MAR 0 0 0 -5 12 11 APR/MAY/JUNE APR/MAY/JUNE